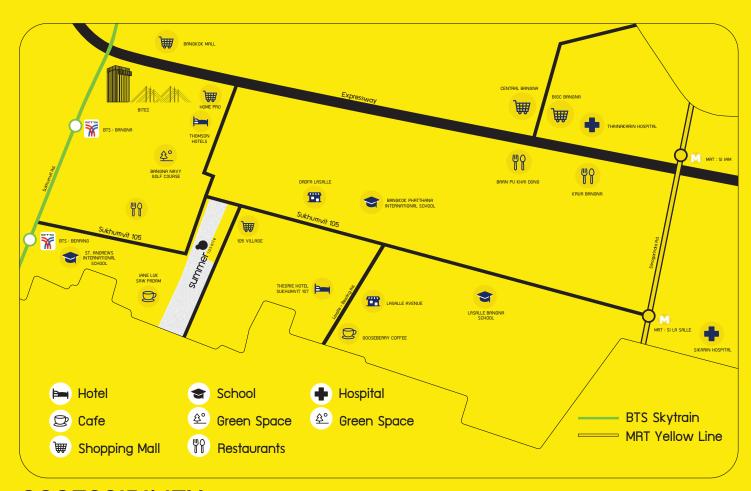

# Y.E.S. IT'S SUMMER

#### Young Vibrant Community

An enticing alternative for business company and small –medium size businesses

#### **Energetic Environment**

A social and commercial hub for active and ambitious people

#### Sustainable Society

A new green community in Bangkok where the built and natural environments can evolve as one









## CONTACT



02 261 0261



workplace@bhirajburi.co.th



Summer Lasalle 846, Lasalle Road, Bangna Tai, Bangna, Bangkok, 10260



**Summer Lasalle** 



summerlasalleofficial



www.bhirajburi.co.th

### **OUR COMMUNITY**



**OFFICE CAMPUS** COMMUNITY



**GREEN SPACE** 



**BESPOKE DESIGN** 



**FACILITY** 24 HRS.



**INTEGRATED FACILITIES** 



SENSE OF PROJECT **BELONGING** 



## **ACCESSIBILITY**





10 min









## FLEXIBLE SPACE



Total House Area



Start Office Area